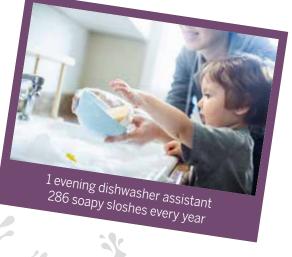

1 hour of finger painting 1 hour sof finger painting 156 hours a year she'll create masterpieces

Even the best intentions from little helpers can end up being more work than relief. Good thing Flexitec is built to repel dirt, grime and any other yuck or muck!