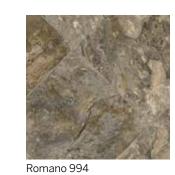

# Touch Of Comfort

Derived from rustic inspiration and vintage appeal, the **Touch of Comfort** collection offers warmth with a hint of character. If hand-scrapped wood, metal accents, exposed beams, worn leather and stone details sound like décor elements found in your home, you may find your desired floor in **Touch of Comfort**.

# Delivers warmth and vintage appeal

The Touch of Comfort collection illustrates an appreciation and understanding that hand-scraped and distressed looks don't signify old or tattered, but rather the beauty of a memory or a story that lives on.