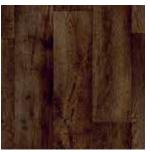

# Touch Of Comfort

Derived from rustic inspiration and vintage appeal, the **Touch of Comfort** collection offers warmth with a hint of character. If hand-scrapped wood, metal accents, exposed beams, worn leather and stone details sound like décor elements found in your home, you may find your desired floor in **Touch of Comfort**.

# Delivers warmth and vintage appeal

The Touch of Comfort collection illustrates an appreciation and understanding that hand-scraped and distressed looks don't signify old or tattered, but rather the beauty of a memory or a story that lives on.