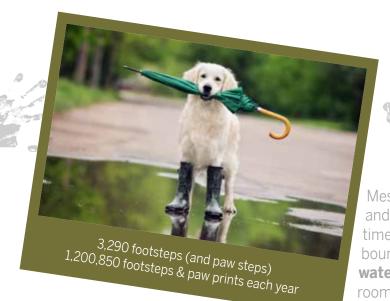

# On any given day, your floor experiences approximately:

In any home, messes are expected.
Thankfully, Flexitec is Mess-Maker approved! It's stain, scuff and scratch resistant, and protects against day-to-day wear for long-lasting beauty.