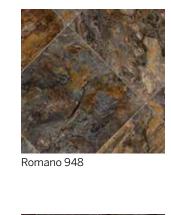

# Touch Of Comfort

Derived from rustic inspiration and vintage appeal, the **Touch of Comfort** collection offers warmth with a hint of character. If hand-scrapped wood, metal accents, exposed beams, worn leather and stone details sound like décor elements found in your home, you may find your desired floor in **Touch of Comfort**.

# Delivers warmth and vintage appeal

The Touch of Comfort collection illustrates an appreciation and understanding that hand-scraped and distressed looks don't signify old or tattered, but rather the beauty of a memory or a story that lives on.