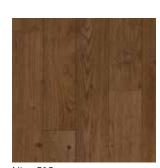

# Touch Of Comfort

Derived from rustic inspiration and vintage appeal, the **Touch of Comfort** collection offers warmth with a hint of character. If hand-scrapped wood, metal accents, exposed beams, worn leather and stone details sound like décor elements found in your home, you may find your desired floor in **Touch of Comfort**.

# Delivers warmth and vintage appeal

The Touch of Comfort collection illustrates an appreciation and understanding that hand-scraped and distressed looks don't signify old or tattered, but rather the beauty of a memory or a story that lives on.